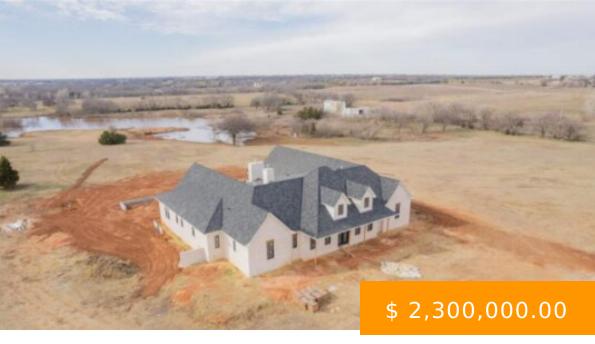

## **20921 RUSH CREEK ROAD**

https://arcrealtyok.com

Experience Unmatched Luxury at The Reserve.

Nestled on 2 acres of pristine land, this custom-built
4,700 sq. ft. estate offers an extraordinary living
experience where elegance meets functionality.

Located in the prestigious Reserve community and
within Deer Creek Schools, this home is designed for
both comfort and entertainment. The moment...

## **Ann Morgan**

REAL ESTATE PROFESSIONALS

- 405-614-9600
- ann@stw-realestatepros.com

20921 Rush Creek Edmond OK 73025

- 4 beds
- Single Family
- RESIDENTIAL
- Active

## **BASIC FACTS**

**Date added:** 01/22/25

**Post Updated:** 2025-01-22 18:08:25 **Type:** Single Family

MLS #: 131170

Status: Active Bedrooms: 4

Area: Other DOM: 19

**County:** Other **Zoning:** NONE

Acres # of: 2 Sale/Rent: For Sale