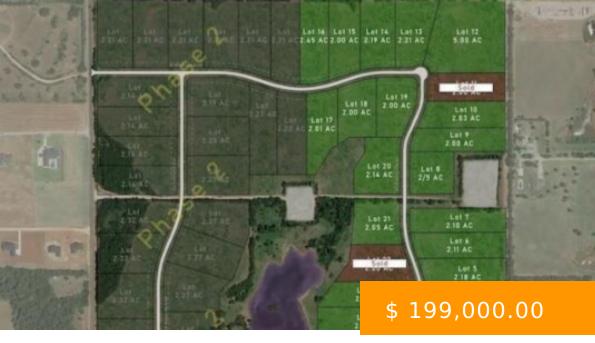

## **20904 RUSH CREEK ROAD**

https://arcrealtyok.com

2+ Acre Lots in The Reserve. Experience the best of country living with modern conveniences in the gated community of The Reserve. Located in the Deer Creek School District, these 2+ acre lots offer peaceful, private surroundings with easy access to city amenities. Deer Creek Water, OG&E, ONG, AT&T Fiber,...

## **BASIC FACTS**

**Date added:** 01/19/25

**Post Updated:** 2025-01-19 02:45:18

Status: Active

**DOM:** 15

Zoning: None

MLS #: 131172

**Type:** Platted