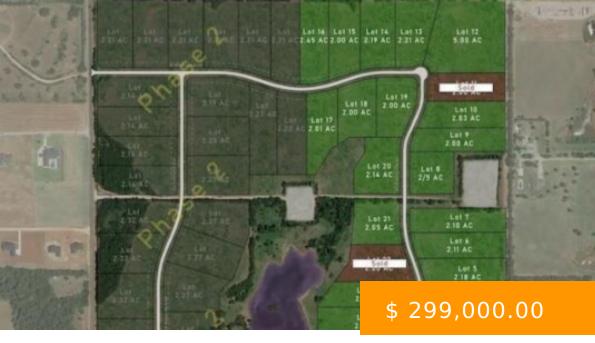

## **20899 RUSH CREEK ROAD**

https://arcrealtyok.com

2+ Acre Lots in The Reserve. Experience the best of country living with modern conveniences in the gated community of The Reserve. Located in the Deer Creek School District, these 2+ acre lots offer peaceful, private surroundings with easy access to city amenities. Deer Creek Water, OG&E, ONG, AT&T Fiber,...

## **BASIC FACTS**

**Date added:** 01/19/25

**Post Updated:** 2025-01-19 08:15:21

Status: Active

**DOM:** 13

Zoning: None

MLS #: 131202

**Type:** Platted