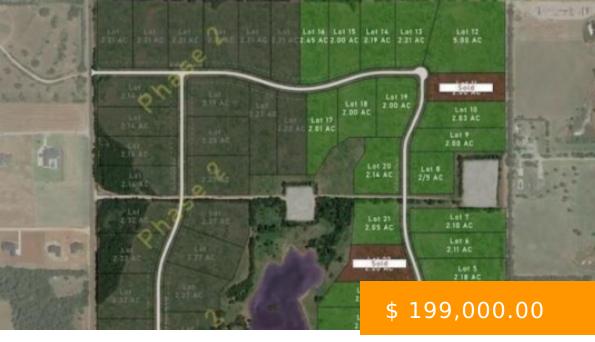

## **20866 RUSH CREEK ROAD**

https://arcrealtyok.com

2+ Acre Lots in The Reserve. Experience the best of country living with modern conveniences in the gated community of The Reserve. Located in the Deer Creek School District, these 2+ acre lots offer peaceful, private surroundings with easy access to city amenities. Deer Creek Water, OG&E, ONG, AT&T Fiber,...