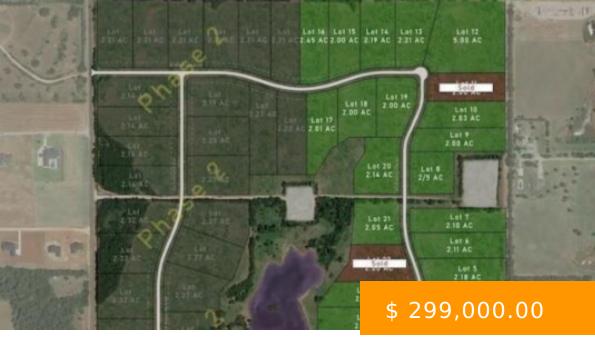

## **20803 RUSH CREEK ROAD**

https://arcrealtyok.com

2+ Acre Lots in The Reserve. Experience the best of country living with modern conveniences in the gated community of The Reserve. Located in the Deer Creek School District, these 2+ acre lots offer peaceful, private surroundings with easy access to city amenities. Deer Creek Water, OG&E, ONG, AT&T Fiber,...

## **BASIC FACTS**

**Date added:** 01/19/25

**Post Updated:** 2025-01-19 08:15:24

Status: Active

**DOM:** 13

Zoning: None

MLS #: 131203

**Type:** Platted