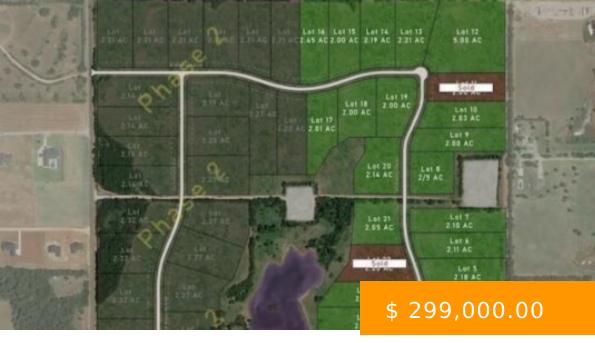

## **20787 RUSH CREEK ROAD**

https://arcrealtyok.com

2+ Acre Lots in The Reserve. Experience the best of country living with modern conveniences in the gated community of The Reserve. Located in the Deer Creek School District, these 2+ acre lots offer peaceful, private surroundings with easy access to city amenities. Deer Creek Water, OG&E, ONG, AT&T Fiber,...