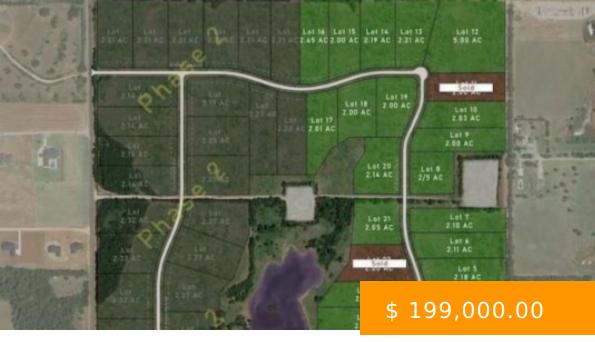

## **20782 RUSH CREEK ROAD**

https://arcrealtyok.com

2+ Acre Lots in The Reserve. Experience the best of country living with modern conveniences in the gated community of The Reserve. Located in the Deer Creek School District, these 2+ acre lots offer peaceful, private surroundings with easy access to city amenities. Deer Creek Water, OG&E, ONG, AT&T Fiber,...

20782 Rush Creek Edmond OK OK 73025

- Platted
- I OTS/LAND
- Active