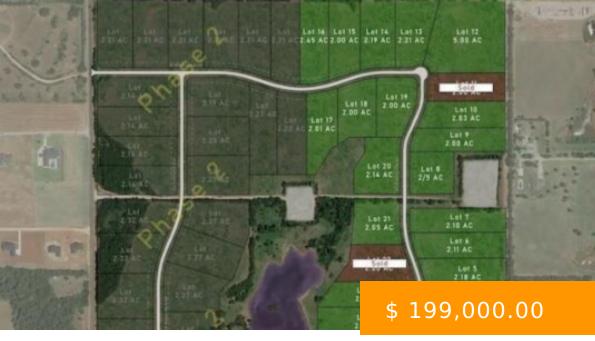

## **20720 RUSH CREEK ROAD**

https://arcrealtyok.com

2+ Acre Lots in The Reserve. Experience the best of country living with modern conveniences in the gated community of The Reserve. Located in the Deer Creek School District, these 2+ acre lots offer peaceful, private surroundings with easy access to city amenities. Deer Creek Water, OG&E, ONG, AT&T Fiber,...

## **BASIC FACTS**

**Date added:** 01/19/25 **MLS #:** 131174

**Post Updated:** 2025-01-19 03:30:20 **Type:** Platted

**Status:** Active **Area:** Other

**DOM:** 15 **County:** Other

Zoning: None Sale/Rent: For Sale