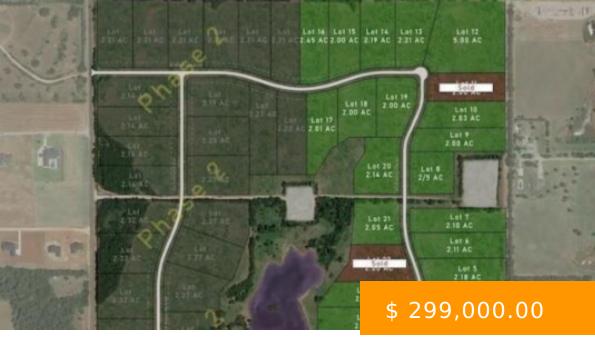

## **20715 RUSH CREEK ROAD**

https://arcrealtyok.com

2+ Acre Lots in The Reserve. Experience the best of country living with modern conveniences in the gated community of The Reserve. Located in the Deer Creek School District, these 2+ acre lots offer peaceful, private surroundings with easy access to city amenities. Deer Creek Water, OG&E, ONG, AT&T Fiber,...

20715 Rush Creek Edmond OK OK 73025

- Platted
- LOTS/LAND
- Active

## **BASIC FACTS**

**Date added:** 01/19/25

**Post Updated:** 2025-01-19 07:30:18

Status: Active

**DOM:** 16

Zoning: None

MLS #: 131194

**Type:** Platted