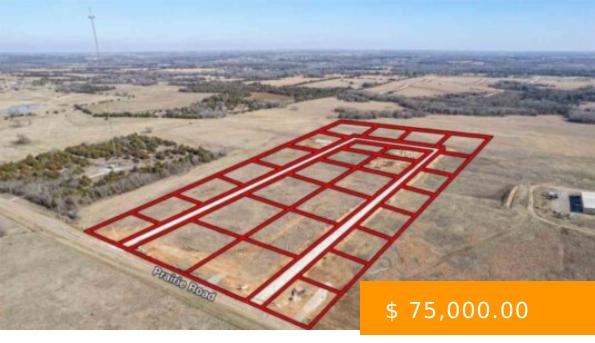

## **207 S VERBENA LANE**

https://arcrealtyok.com

Welcome to Prairie's Edge: Stillwater's Newest Premier Community with large half acre and up home sites! Discover your dream in this charming community features 29 spacious home sites nestled within the highly regarded Stillwater school district, offering the perfect blend of serene country living and modern convenience. Choose from a...

## **BASIC FACTS**

**Date added:** 01/17/25

**Post Updated:** 2025-01-17 20:15:48

**Status:** Active

**DOM:** 7

Zoning: Other

MLS #: 131253

**Type:** Platted