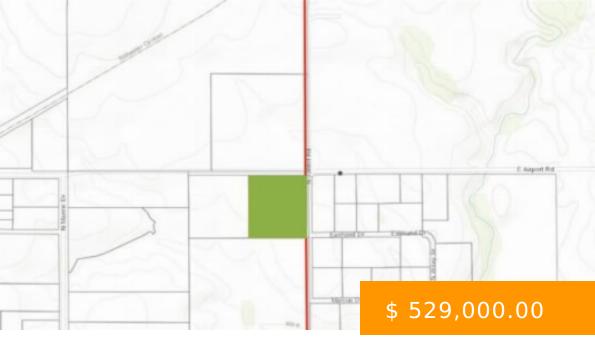

## 1999 E AIRPORT ROAD

https://arcrealtyok.com

Prime Light Industrial Land â 10.35 Acres at Airport & Jardot Discover this exceptional opportunity at the intersection of Airport and Jardot. With 10.35 acres zoned for light industrial use, this property offers versatility and potential for a variety of business ventures. Conveniently situated near US HWY 177 and Interstate...

## **BASIC FACTS**

**Date added:** 01/18/25

**Post Updated:** 2025-01-18 21:15:16

**Status:** Active

**DOM:** 60

**Zoning:** Light Industrial Stw

MLS #: 130970

**Type:** Platted

Area: Northeast

County: Payne

Sale/Rent: For Sale