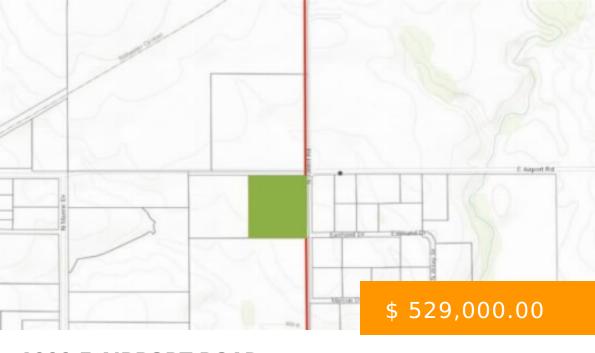

## 1999 E AIRPORT ROAD

https://arcrealtyok.com

Prime Light Industrial Land â 10.35 Acres at Airport & Jardot Discover this exceptional opportunity at the intersection of Airport and Jardot. With 10.35 acres zoned for light industrial use, this property offers versatility and potential for a variety of business ventures. Conveniently situated near US HWY 177 and Interstate...

1999 Airport Stillwater OK OK 74075

- Platted
- LOIS/LAND
- Active

## **BASIC FACTS**

**Date added:** 03/24/25

**Post Updated:** 2025-03-24 16:52:15

**Status:** Active

County: Payne

Sale/Rent: For Sale

MLS #: 131666

**Type:** Platted

Area: Northeast

Zoning: Light Industrial Stw