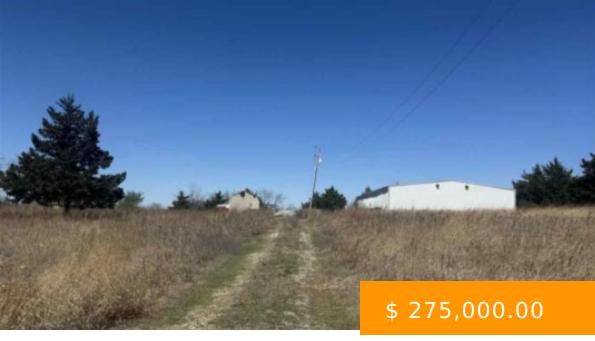

## **19500 E 6TH STREET**

https://arcrealtyok.com

16.53 ACRES WITH 6,240 SQ FT (52 X 120)
INDUSTRIAL METAL BUILDING!! AMAZING LOCATION,
JUST OFF HWY 51, ONLY 20 MINUTES TO
STILLWATER!! TINY HOME IS ON CONCRETE SLAB
AND STRAPPED DOWN; RURAL WATER & AEROBIC
SEPTIC SYSTEM; 7 X 7 STORAGE SHED; 10 X 12
SHOP BUILDING W/ELECTRIC; 8...