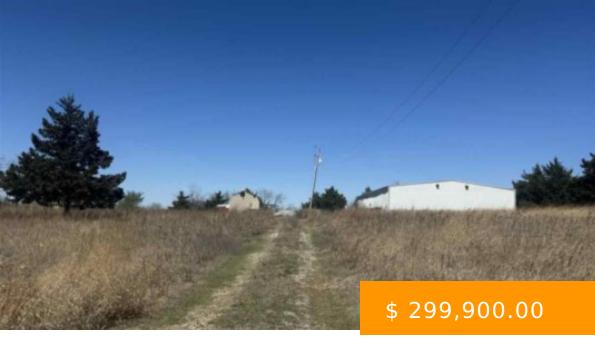

## **19500 E 6TH STREET**

https://arcrealtyok.com

16.53 ACRES WITH 6,240 SQ FT (52 X 120)
INDUSTRIAL METAL BUILDING!! AMAZING LOCATION,
JUST OFF HWY 51, ONLY 20 MINUTES TO
STILLWATER!! TINY HOME IS ON CONCRETE SLAB
AND STRAPPED DOWN; RURAL WATER & AEROBIC
SEPTIC SYSTEM; 7 X 7 STORAGE SHED; 10 X 12
SHOP BUILDING W/ELECTRIC; 8...