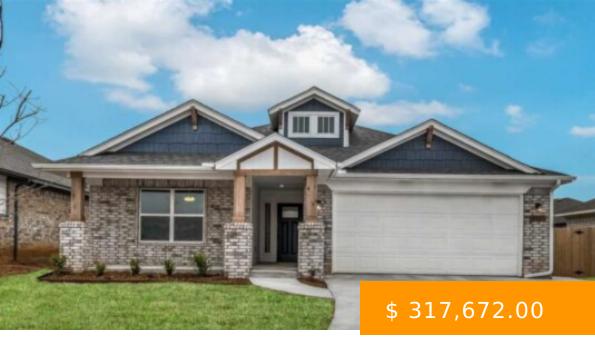

## **1920 W 29TH AVENUE**

https://arcrealtyok.com

This craftsman style home includes a mudroom, walk-in closets in both the primary suite and the third bedroom, as well as a walk-in pantry. It features an open living room that flows into the kitchen and breakfast area, with the primary suite separated from the secondary bedrooms. The kitchen is...

## VERNON McKOWN, Jr.

PRINCIPAL DEVELOPMENT

showings@ideal-homes.com

1920 29th Stillwater OK 74074

- 3 beds
- Single Family
- RESIDENTIAL
- Active