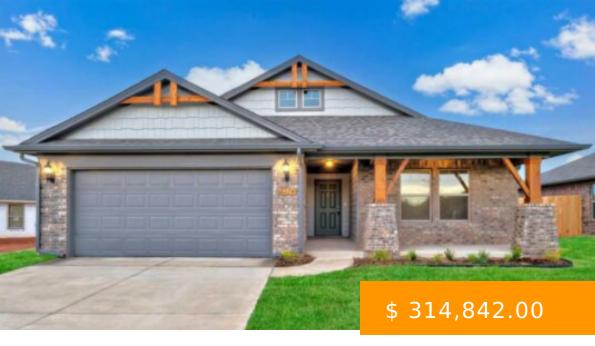

## **1904 W 29TH AVENUE**

https://arcrealtyok.com

This beautiful mountain cottage-style home is situated on a corner lot. The kitchen features a large, single-level island that faces the living room, making it ideal for entertaining. It also includes a walk-in pantry for ample storage, quartz countertops, and a gas range. The main living areas are designed with...

## VERNON McKOWN, Jr.

PRINCIPAL DEVELOPMENT

showings@ideal-homes.com

1904 29th Stillwater OK 74074

- 3 beds
- Single Family
- RESIDENTIAL
- Active