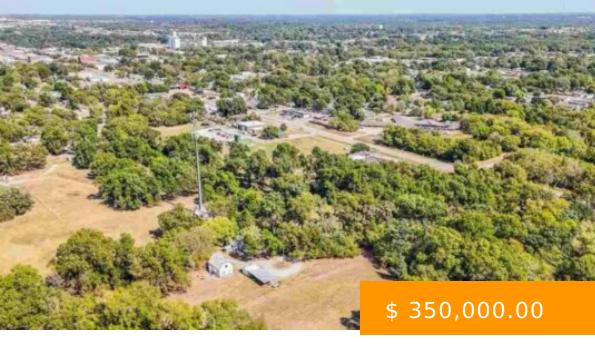

## **1724 S HUSBAND STREET**

https://arcrealtyok.com

MULTI-UNIT INCOME OPPORTUNITY! Take a look at this 7+ acre tract with five income units just blocks south of Downtown Stillwater. This property has been consistently rented for decades by a single-owner and has a recent cash flow of nearly \$3,500 per month. The open fields and mature trees on...

## **BASIC FACTS**

**Date added:** 10/11/24 **MLS #:** 130782

**Post Updated:** 2024-10-11 21:30:20 **Type:** Other

**Status:** Active **County:** Payne

**Zoning:** Agricultrl Dist **Acres # of:** 7.27

Sale/Rent: For Sale Buildings # of: 5

Units # of: 5 RENT: Various