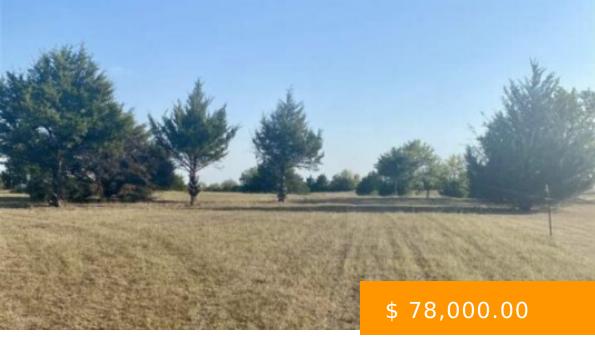

## **1715 E BURRIS ROAD**

https://arcrealtyok.com

BEAUTIFUL BUILDING SPOT ON 2.84 ACRES LOCATED JUST NORTH OF STILLWATER! 5 MINUTES FROM RICHMOND SCHOOL AND TWO MINUTES TO THE TURNPIKE. PEACEFUL ROLLING HILLS WITH MATURE EVERGREEN TREES. ELECTRIC HAS BEEN BROUGHT IN APROX 200' AND AN AEROBIC SEPTIC SYSTEM HAS ALREADY BEEN INSTALLED. 12'X28' BUILDING THAT HAS THE...