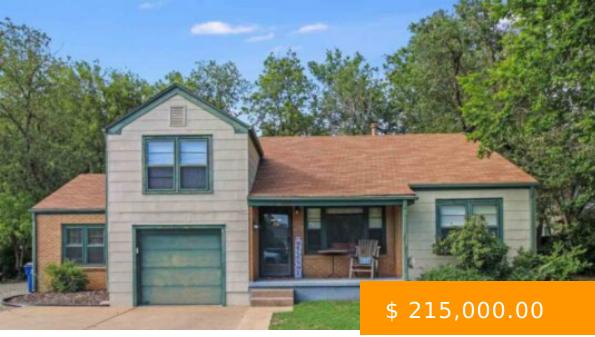

# **1706 W 6TH AVENUE**

https://arcrealtyok.com

Location, Location, Location! This 4 bedroom home is near OSU, Westwood Elementary and Stillwater Medical Center. The home features bonus living area, walk-through kitchen with adjacent dining area and two full bathrooms. The property boasts a large treed lot, expanded parking area, and has a proven rental history. Don't miss...

### 1706 6th Stillwater OK 74074

- 4 beds
- Single Family
- RESIDENTIAL
- Active

## **BASIC FACTS**

| Date added: 08/21/24              | MLS #: 130452                       |
|-----------------------------------|-------------------------------------|
| Post Updated: 2024-09-12 01:30:38 | Type: Single Family                 |
| Status: Active                    | Bedrooms: 4                         |
| Area: Southwest                   | <b>DOM:</b> 21                      |
| County: Payne                     | Zoning: Small Lot Single Family Stw |
| Lot Remarks: Shaded w parking     | Sale/Rent: For Sale                 |