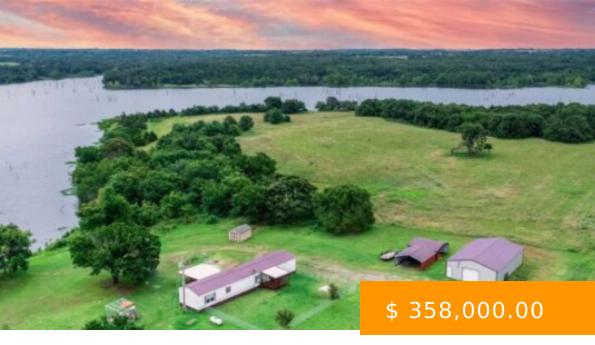

## **15505 E NOBLE ROAD**

https://arcrealtyok.com

One of a kind property! Must see this to appreciate the beauty and seclusion of this waterfront acreage. 34+ acres that include a 3 bed/2 bath well cared for manufactured home, large immaculate shop w/220 electric, RV hookup, 2 double carports, newer in ground storm shelter and so much more,...

**Judy Kasso**CENTURY 21 GLOBAL, REALTORS

**\** 801-824-8166

jjkasso@gmail.com

15505 Noble Glencoe OK 74032

- 3 beds
- Mobile/Manufactured Home
- RESIDENTIAL
- Active

## **BASIC FACTS**

**Date added:** 01/22/25

**Post Updated:** 2025-01-22 17:33:48

**Status:** Active

Area: Glencoe

County: Payne

Acres # of: 34.12

MLS #: 130749