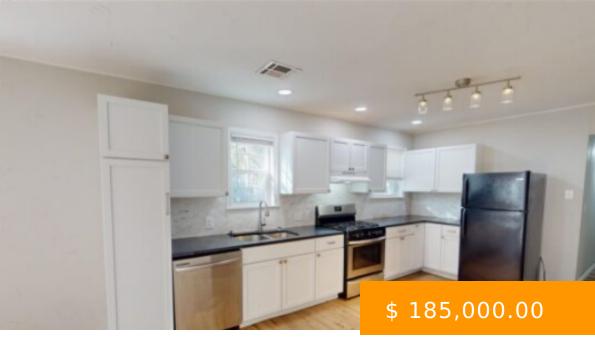

## **1524 S HARTFORD STREET**

https://arcrealtyok.com

Welcome to this beautifully updated 4-bedroom, 2bathroom home, ideally situated on a spacious corner lot within walking distance to Downtown Stillwater (just 0.7 miles) and only 2 miles from Oklahoma State University! This property boasts a blend of charm and modern upgrades, including new flooring, sleek countertops, stylish bathrooms, contemporary...

## 1524 Hartford Stillwater OK 74074

- 4 beds
- Single Family
- RESIDENTIAL
- Active

## **BASIC FACTS**

| Date added: 01/22/25              | MLS #: 130876                       |
|-----------------------------------|-------------------------------------|
| Post Updated: 2025-01-22 17:38:06 | Type: Single Family                 |
| Status: Active                    | Bedrooms: 4                         |
| Area: Southeast                   | <b>DOM:</b> 83                      |
| County: Payne                     | Zoning: Small Lot Single Family Stw |
| Lot Remarks: Corner Lot           | Sale/Rent: For Sale                 |