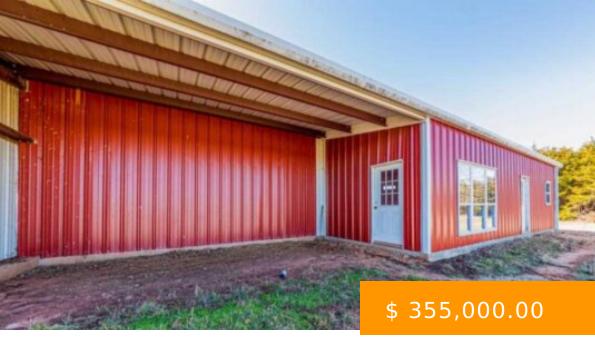

## **1421 N UNION ROAD**

https://arcrealtyok.com

20 ACRES OR WILL DIVIDE THIS GORGEOUS PROPERTY FOR HORSES, LIVESTOCK OR HUNTING DEER in Stillwater, Oklahoma. Less than 15minutes from downtown and OSU. Beautiful mature trees, Bermuda grass, 60x65 horse barn with living quarters and more. The remodeled open floor plan trailer includes newer electrical and electrical panel. Features...