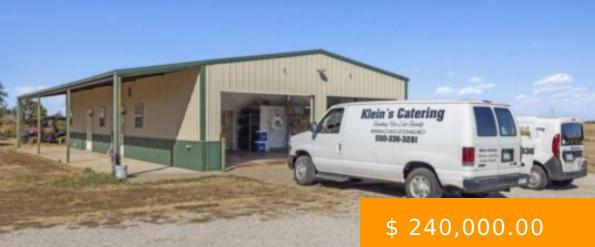

## **14149 COUNTY ROAD 120**

https://arcrealtyok.com

TURN KEY BUSINESS OPPORTUNITY and home on 1.86 acres! Klein's Catering has been a staple to OK, AR, & KS as a premier caterer for 33 plus years with events scheduled beyond May 2025. The 1800 sq ft red iron shop houses a commercial kitchen, 2 car garage for vans,... 14149 COUNTY ROAD 120 Perry OK 73077