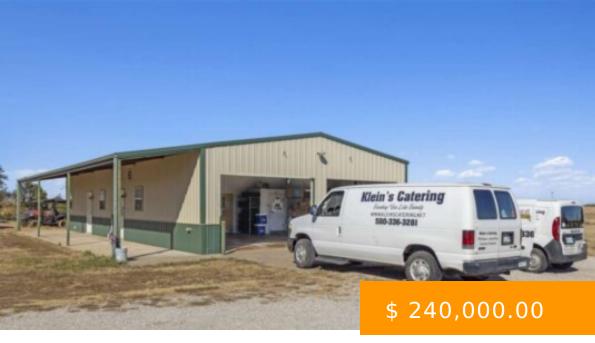

## **14149 COUNTY ROAD 120**

https://arcrealtyok.com

TURN KEY BUSINESS OPPORTUNITY and home on 1.86 acres! Klein's Catering has been a staple to OK, AR, & KS as a premier caterer for 33 plus years with events scheduled beyond May 2025. The 1800 sq ft red iron shop houses a commercial kitchen, 2 car garage for vans,...