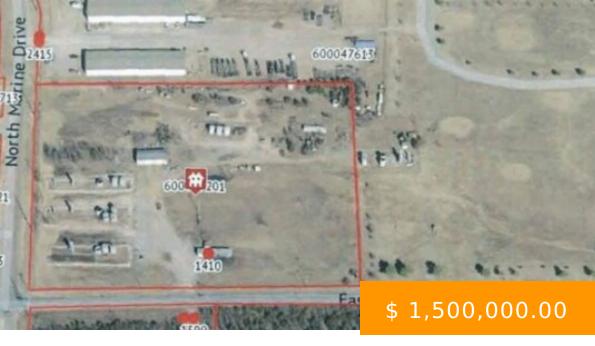

## **1410 E LAKEVIEW ROAD**

https://arcrealtyok.com

10 acres inside city limits with city utilities only .5 miles East of Perkins rd, Academy and Atwoods. Property also includes a 60x30 shop with overhead doors. Currently the property has oil tanks, oil wells, and oilfield equipment onsite, however sellers have contracted Basin Environmental to do a complete cleanup...

1410 Lakeview Stillwater OK OK 74075

- Unplatted
- LOTS/LAND
- Active

## **BASIC FACTS**

**Date added:** 11/11/24

**Post Updated:** 2024-11-11 21:00:28

**Status:** Active

County: Payne

Sale/Rent: For Sale

MLS #: 130930

**Type:** Unplatted

Area: Northeast

**Zoning:** Agricultural Stw