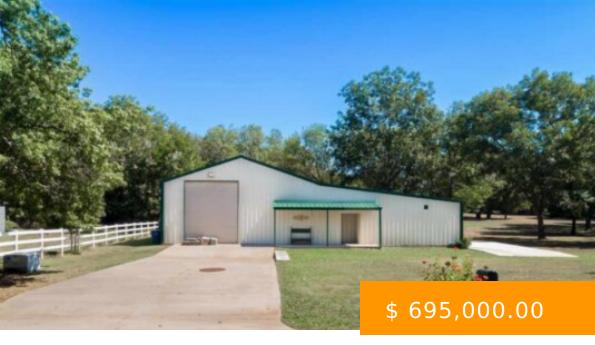

## **1401 S RANSOM DRIVE**

https://arcrealtyok.com

ACREAGE IN STILLWATER CITY LIMITS! This property is one in a million! Located on the edge of Couch Park, this 3.7 acres is zoned residential. The metal building is 75 x 35 and is currently utilized as a private dwelling. Two baths, fully equipped kitchen and laundry accommodations, and all...

## **Sharyl Pickens**

Realty ONE Group Champion - Perkins

- 405-314-5437
- sharylpickens@sbcglobal.net

1401 Ransom Stillwater OK 74074-6617

- 2 beds
- Single Family
- RESIDENTIAL
- Active

## **BASIC FACTS**

**Date added:** 10/10/24

**Post Updated:** 2024-10-10 12:45:31

**Status:** Active

Area: Southeast

County: Payne

Acres # of: 3.72

MLS #: 130705

**Type:** Single Family

**Bedrooms:** 2

**DOM:** 10

**Zoning:** Residential Large Lot Planned

Sale/Rent: For Sale