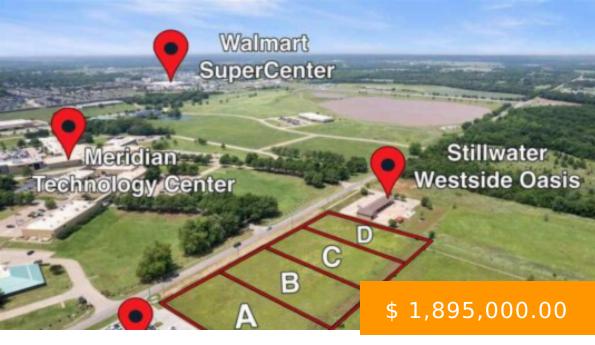

## 1305 S SANGRE ROAD

https://arcrealtyok.com

LOCATION, LOCATION, LOCATION with endless opportunities! Make all your business dreams come true. High traffic area on the popular Sangre Road with high residential population nearby. This property is located across from Meridian Technology Center in SW Stillwater. Offices, medical, exercise/game facilities, retail store, strip mall, food and restaurant services,...

## **BASIC FACTS**

**Date added:** 01/18/25 **MLS #:** 130463

**Post Updated:** 2025-01-18 09:30:20 **Type:** Platted

**Status:** Active **Area:** Southwest

**DOM:** 148 **County:** Payne

**Zoning:** Commerical General Stw **Sale/Rent:** For Sale