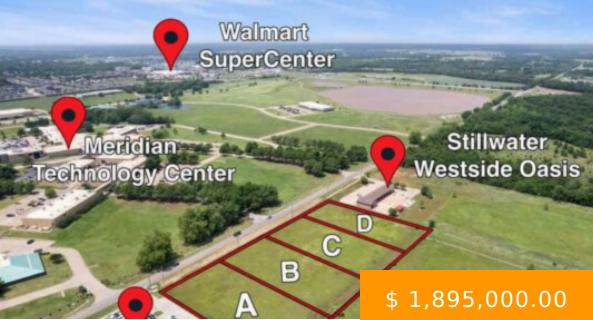

## **1305 S SANGRE ROAD**

https://arcrealtyok.com

LOCATION, LOCATION, LOCATION with endless opportunities! Make all your business dreams come true. High traffic area on the popular Sangre Road with high residential population nearby. This property is located across from Meridian Technology Center in SW Stillwater. Offices, medical, exercise/game facilities, retail store, strip mall, food and restaurant services....

## **BASIC FACTS**

| Date added: 08/23/24              | MLS #: 130463                  |
|-----------------------------------|--------------------------------|
| Post Updated: 2024-08-23 19:00:32 | Type: Platted                  |
| Status: Active                    | Area: Southwest                |
| County: Payne                     | Zoning: Commerical General Stw |
| Sale/Rent: For Sale               |                                |