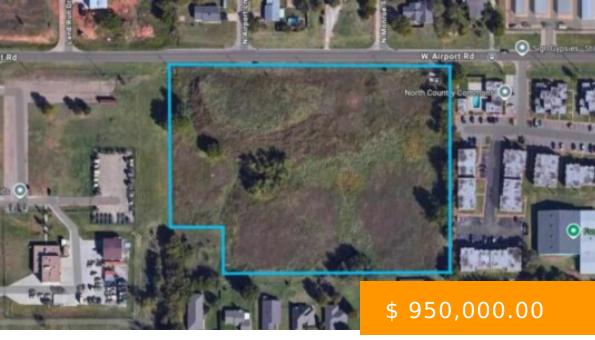

## 1199 W AIRPORT ROAD

https://arcrealtyok.com

Commercial Property Listing - Airport Road,
Stillwater OK PRIME COMMERCIAL DEVELOPMENT
OPPORTUNITY Discover an exceptional 7.71-acre
development opportunity with tremendous potential
in one of Stillwater's growing corridors. This
strategically located property offers approximately
662 feet of valuable frontage along Airport Road.
The property features dual zoning that maximizes
development possibilities....

## **BASIC FACTS**

**Date added:** 07/23/25 **MLS #:** 132537

**Post Updated:** 2025-07-23 15:52:02 **Type:** Unplatted

**Status:** Active **Area:** Northwest

**DOM:** 1 **County:** Payne

**Zoning:** Commerical General Stw **Sale/Rent:** For Sale