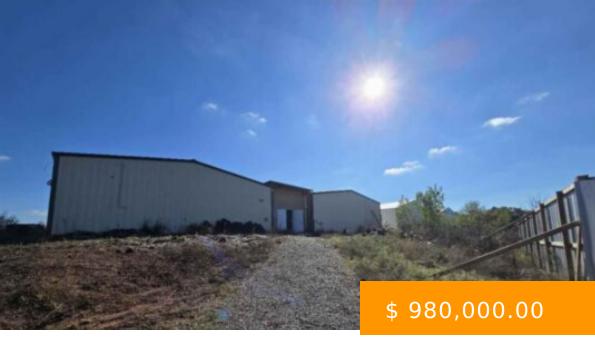

## **11409 E 68TH STREET**

https://arcrealtyok.com

This 40-acre property offers a wealth of structures and versatile spaces, perfect for various residential, storage, or business uses. The main residence is a spacious 2,520 sq ft single-family home, complemented by a 1,500 sq ft mobile home that is also set up for residential use. There are two approximately...

**Type:** Single Family

**Bedrooms:** 3

County: Payne

**Acres # of:** 40