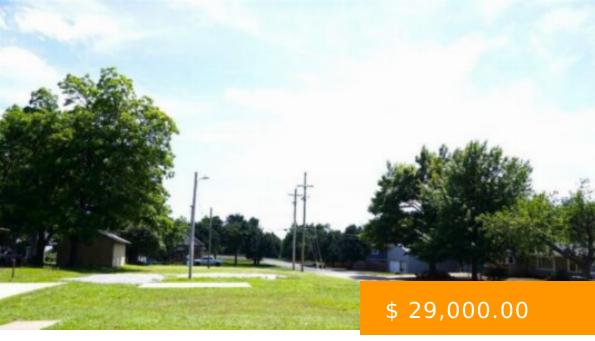

## 1126 FIR

https://arcrealtyok.com

\*Sellers are offering \$4,000 towards buyers closing costs! FANTASTIC Business opportunity!! Lots on Fir are RARE. Now is your chance to build your business in the highest traffic area of Perry OK with 6,000+ traffic count on a daily basis. Large lot with access from Fir, 12th & alley. Completely...

## 1126 Fir Perry OK OK 73077

- LOTS/LAND
- Active

## **BASIC FACTS**

**Date added:** 01/18/25

**Post Updated:** 2025-01-18 01:45:14

**Status:** Active

**DOM:** 228

**Zoning:** Light Commercial Perry

MLS #: 129936

**Type:** Platted