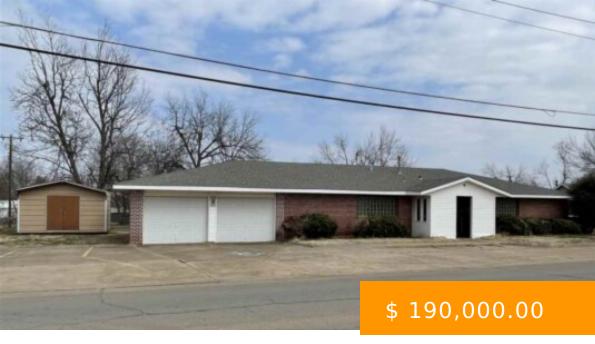

## 112 S HIGHLAND AVENUE

https://arcrealtyok.com

AMAZING LOCATION~ JUST ACROSS FROM HILLCREST HOSPITAL CUSHING!! THIS COMMERCIAL BRICK OFFICE BUILDING BOASTS 2,040 SQ FT ANDHAS 2-CAR ATTACHED GARAGES W/ AUTOMATIC OPENERS!! BUILDING HAS BEEN OPTICAL OFFICES SINCE 1974; ORIGINALLY BUILT FOR 2SEPARATE DENTIST'S OFFICES W/ MIRROR-IMAGE SIDES & SEPARATE ENTRANCES - COULD BE EASILY DIVIDED INTO SEPARATE...