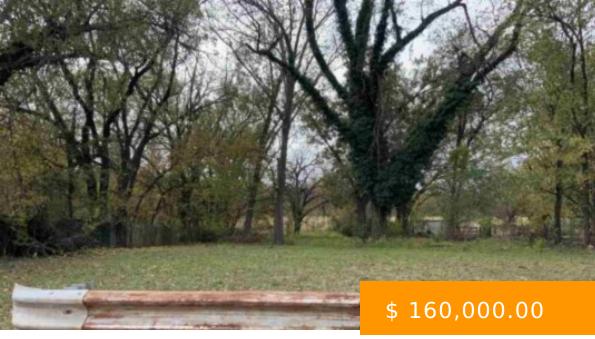

## 1118 S WESTERN

https://arcrealtyok.com

Raw land on a high traffic street! This lot is 75' wide and 224' deep. The west side of this parcel is partially in the FEMA floodplain and ALL buyers should satisfy themselves to specific use in regards to floodplain status. Most lots near and/or adjoining this parcel for sale...