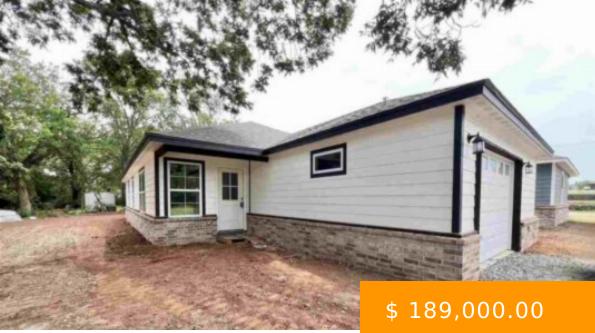

## **1106 N CENTRAL**

https://arcrealtyok.com

This new construction features 3 bed 2 bath, Single car garage with a extra large garage door. It will have a wainscoting of brick then cement board. If you hurry you will be able to pick your colors and finishing touches. Open kitchen and dining living room area. SELLER IS...

## 1106 Central Cushing OK 74023

- 3 beds
- Single Family
- RESIDENTIAL
- Active

## **BASIC FACTS**

| Date added: 01/22/25              | MLS #: 130768       |
|-----------------------------------|---------------------|
| Post Updated: 2025-01-22 17:34:19 | Type: Single Family |
| Status: Active                    | Bedrooms: 3         |
| Area: Cushing                     | <b>DOM:</b> 104     |
| County: Payne                     | Zoning: R2          |
| Sale/Rent: For Sale               |                     |