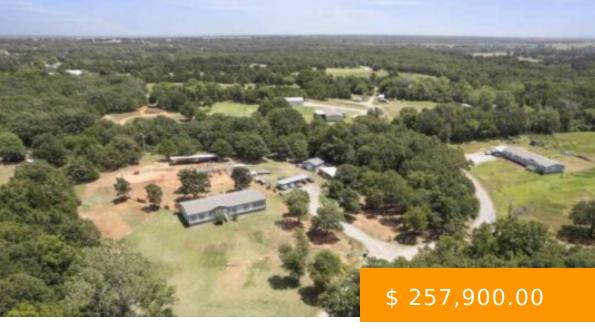

# **1100 E 18TH PLACE**

https://arcrealtyok.com

Rural Charm Meets Modern Living! Discover the perfect blend of serene country living and modern convenience in this 2,432 sq ft home, nestled on over 4 picturesque acres featuring cleared land and tall mature shade trees. Built in 2017, this beautifully designed 4-bedroom, 2-bathroom home boasts an open floor plan...

### 1100 18th Chandler OK 74834

- 4 beds
- Mobile/Manufactured Home
- RESIDENTIAL
- Pending

## **BASIC FACTS**

| Date added: 08/17/24              | <b>MLS #:</b> 130436           |
|-----------------------------------|--------------------------------|
| Post Updated: 2024-08-26 00:00:42 | Type: Mobile/Manufactured Home |
| Status: Pending                   | Bedrooms: 4                    |
| Area: Other                       | <b>DOM:</b> 11                 |
| County: Lincoln                   | Zoning: Other                  |
| Acres # of: 4.13                  | Sale/Rent: For Sale            |