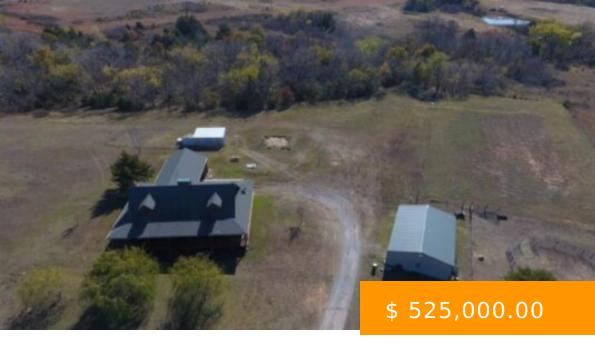

## **10807 MURPHY LANE**

https://arcrealtyok.com

Colorado in Payne County! Beautiful rustic log cabin, constructed of 7" D-shaped logs, setting on 32 acres of grazing land, of which approximately 22 acres is fenced. The south section of the land is wooded with a creek. Beautiful setting with 2143 sq ft, two story home, built in 2008....

## **Connie Stokes**

Coldwell Banker Team Stillwater

- 405-612-0016
- connie@teamstillwater.com

10807 Murphy Glencoe OK 74032

- 3 beds
- Single Family
- RESIDENTIAL
- Active

Acres # of: 32 Sale/Rent: For Sale