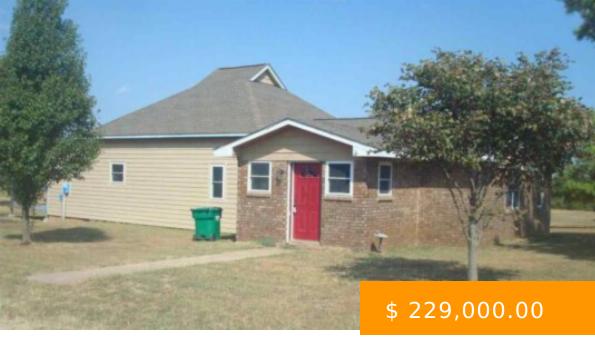

## **10414 N ROSE ROAD**

https://arcrealtyok.com

Nice country home with 1910 square feet of living area. The 3 bedroom sits on just over an acre of land. (Survey pending) The home has a pier and beam foundation and with this square footage adding another bathroom should not be difficult if an additional bathroom is desired. Some...

Ruby Schneider STONEHENGE REALTY

405-880-3952

10414 Rose Glencoe OK 74032

- 3 beds
- Single Family
- RESIDENTIAL
- Active

## **BASIC FACTS**

**Date added:** 01/22/25 **MLS #:** 130646

Post Updated: 2025-01-22 17:31:32 Type: Single Family

**Status:** Active **Bedrooms:** 3

Area: Glencoe DOM: 125

**County:** Payne **Zoning:** NONE