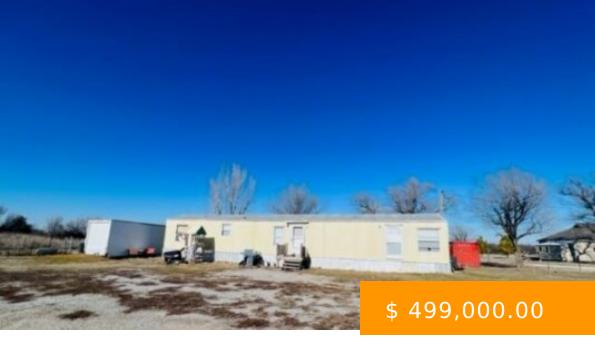

## **10310 N ROSE ROAD**

https://arcrealtyok.com

COUNTRY PROPERTY WITH 3 PHASE ELECTRIC- 2
INSULATED SHOPS, 1 MOBILE, AND 1
CHURCH/OFFICE LOCATED RIGHT NORTH OF
GLENCOE ON HWY 108, PAST THE OVERPASS ON
WEST SIDE OF ROAD .ALL 3 COMMERCIAL
BUILDINGS WERE MODIFIED TO GROW MARIJUANA,
INCLUDING LOWERING CEILINGS TO HANG LIGHTS
AND PLANTS, INCLUDING UPDATING ELECTRIC,...