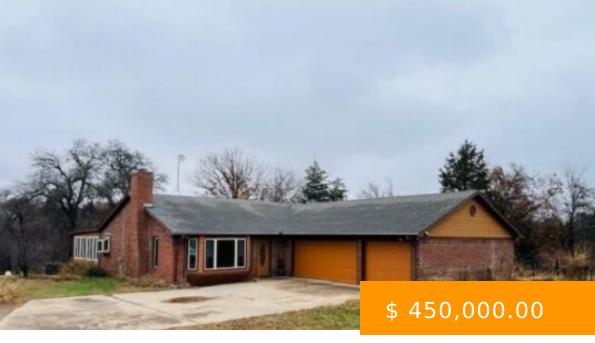

## **10309 E TOWER ESTATES**

https://arcrealtyok.com

Beautiful property situated in the country on 7.32 acres. This brick house is very secluded located on a dead end road. The house has a lot of extras, beautiful tile and granite in kitchen. Cabinets and trim are oak and pine. Living room has cathedral ceiling with wood burning fireplace....

## Virginia Cussner CENTURY 21 GLOBAL, REALTORS

405-747-7601

virginia@c21global.com

10309 Tower Estates Glencoe OK 74032

- 3 beds
- Single Family
- RESIDENTIAL
- Active

## **BASIC FACTS**

**Date added:** 01/22/25

**Post Updated:** 2025-01-22 18:15:07

Status: Active

Area: Glencoe

County: Payne

Lot Remarks: secluded

Acres # of: 7.32