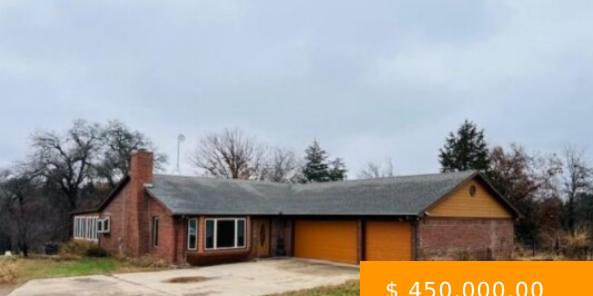

## **10309 E TOWER ESTATES**

https://arcrealtyok.com

Beautiful property situated in the country on 7.32 acres. This brick house is very secluded located on a dead end road. The house has a lot of extras, beautiful tile and granite in kitchen. Cabinets and trim are oak and pine. Living room has cathedral ceiling with wood burning fireplace....

## \$ 450,000.00

10309 Tower Estates Glencoe OK 74032