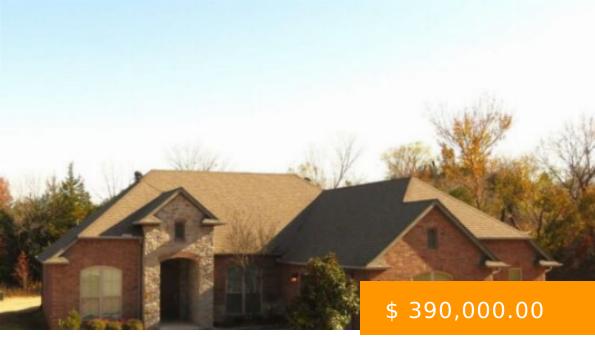

## **1013 S SHUMARD DRIVE**

https://arcrealtyok.com

This home has so much to offer, itâ∏s location, view, quality of construction and condition. This home is 2165 square feet with 3 bedrooms and an office (or 4th bedroom). The living room has lots of natural light and a corner fireplace with vaulted ceilings. The living room is open...

## 1013 Shumard Stillwater OK 74074

- 4 beds
- Single Family
- RESIDENTIAL
- Active

## **BASIC FACTS**

| Date added: 01/22/25                   | MLS #: 131023                       |
|----------------------------------------|-------------------------------------|
| Post Updated: 2025-01-22 17:50:22      | Type: Single Family                 |
| Status: Active                         | Bedrooms: 4                         |
| Area: Southwest                        | <b>DOM:</b> 50                      |
| County: Payne                          | Zoning: Small Lot Single Family Stw |
| Lot Remarks: E facing backyard/private | Sale/Rent: For Sale                 |