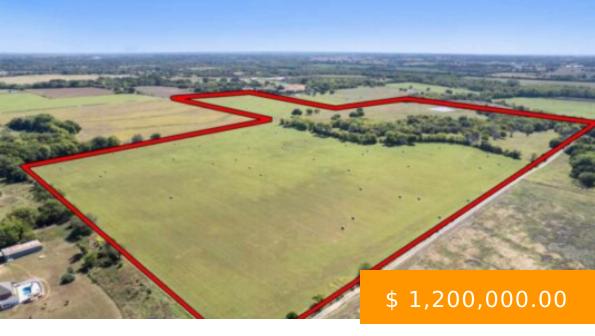

## **0000 SOONER AVENUE**

https://arcrealtyok.com

This beautiful 100-acre parcel offers endless possibilities, whether youâ∏re looking to expand your equestrian operation, build your dream home, or develop a new subdivision. Approximately 65% of the land consists of flat, cleared, and well-maintained Bermuda hay fields, capable of producing up to 4 round bales per acre. An additional...