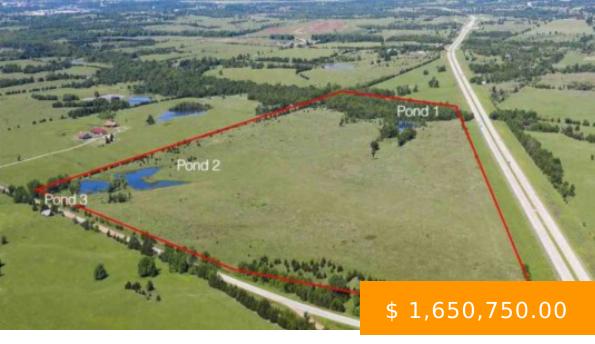

## 0000 N BRUSH CREEK ROAD

https://arcrealtyok.com

COMMERCIAL LAND FOR DEVELOPER. Only 6 miles to Stillwater City Limits. Approx. 106.5 acres m/l with Turnpike Frontage. Fenced, partially treed, with 3 ponds. Rural Water on East/North side. Approx. 15-20 wooded acres. Commercial/Residential Development Opportunity.