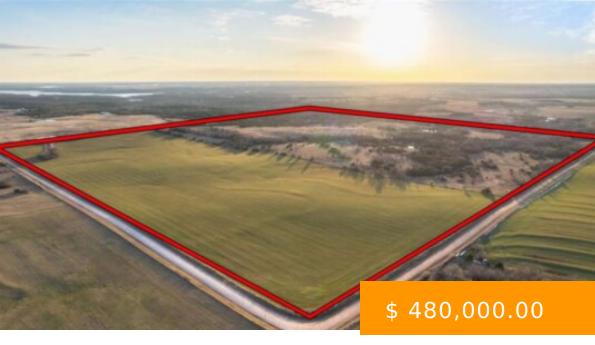

## **0000 FRONTIER/CR 170**

https://arcrealtyok.com

This stunning 160-acre property in Noble County features a serene pond, lush wooded areas, and expansive tillable land, this property offers endless opportunities for your vision to come to life. Whether you're dreaming of building a peaceful homestead surrounded by natural beauty or seeking a prime investment opportunity, this property...

## **BASIC FACTS**

**Date added:** 01/17/25

**Post Updated:** 2025-01-19 00:00:34

Status: Pending

**DOM:** 1

Zoning: Agri. Dist. Pry

Price Per Acre: 3000

MLS #: 131287