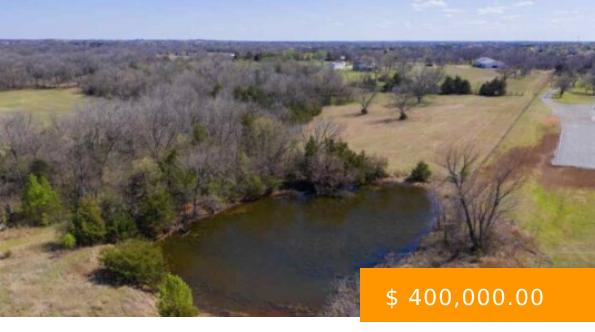

## **0000 E LAKEVIEW ROAD**

https://arcrealtyok.com

Country living right next to Stillwater! 20 acres of native grass with ponds and native pecan trees as pretty as you please AND on a PAVED road. Just east of the Jardot and Lakeview intersection on Lakeview. Minutes from OSU campus and downtown. No restrictions! Ready for your dream to...