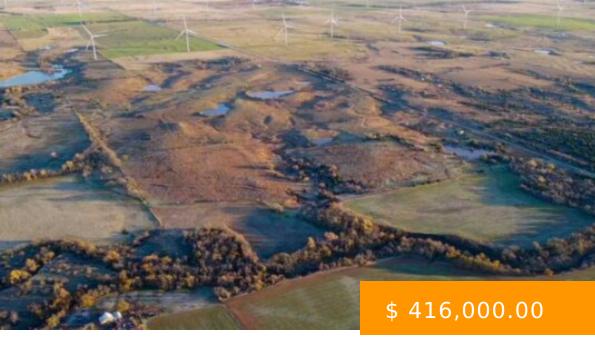

## **0000 COUNTY ROAD 40**

https://arcrealtyok.com

Nestled in the heart of Noble County, this versatile 160 +/--acre property offers the perfect balance of productive tillable ground, native grass pasture, and picturesque timberland. With the tranquil Black Bear Creek winding through and two scenic ponds dotting the landscape, this property is a rural dream for landowners whether...