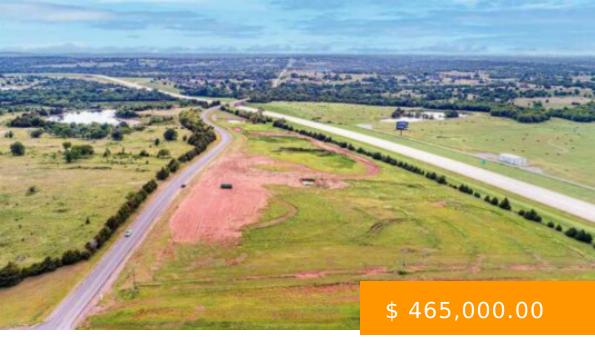

## **00 W YOST ROAD**

https://arcrealtyok.com

This tract of land contains 14.06 acres m/l situated in an impeccable location for future development. The property is located at the intersection of W Yost Road and Perkins Road and runs parallel along the turnpike. The property is completely fenced and features two entrances off Yost Road, water meter...