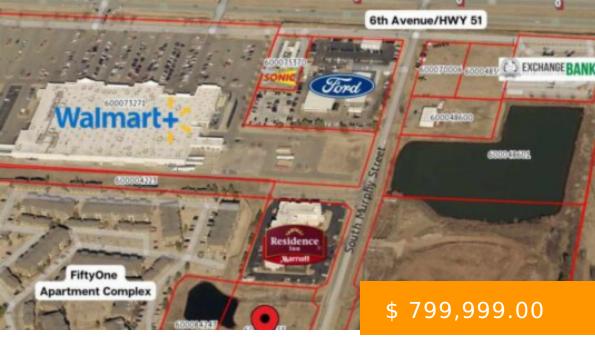

## **00 S MURPHY STREET**

https://arcrealtyok.com

Located just off of 6th Ave. and near a wide variety of businesses, the possibilities here are endless! Neighboring parcels include Walmart Supercenter, Sonic, Traden Heights housing addition, FiftyOne Apartment Complex, several hotels and car dealerships. Buyer to satisfy themselves of utility and easement location.