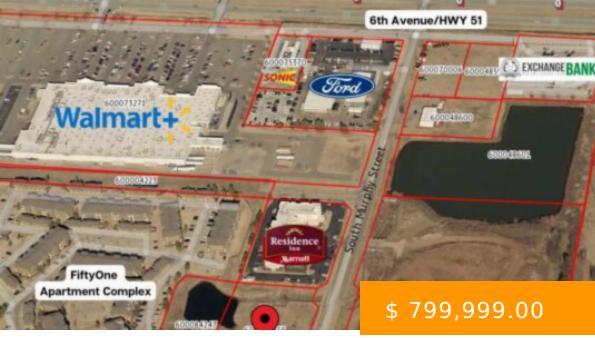

## **00 S MURPHY STREET**

https://arcrealtyok.com

Located just off of 6th Ave. and near a wide variety of businesses, the possibilities here are endless! Neighboring parcels include Walmart Supercenter, Sonic, Traden Heights housing addition, FiftyOne Apartment Complex, several hotels and car dealerships. Buyer to satisfy themselves of utility and easement location. 00 Murphy STILLWATER OK OK 74074-3322