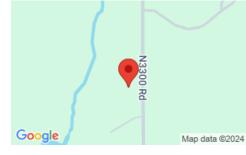

## **00 S COUNTRY CLUB RD**

https://arcrealtyok.com

Opportunity to own land outside the city limits in SW Stillwater. Approximately 6 acres with private building location options. Electric and water are at Country Club Road. Shared gravel road from Country Club to access the land is being built now. No mineral rights included.

00 Country Club Rd Stillwater OK OK 74074

- Unplatted
- LOTS/LAND
- Active